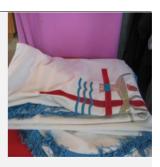

## Free will donation, commensurate to fair market value

**Identification** 2107

**Category** Funeral Pall **Description** Funeral Pall

Size 178"

Material Cloth

Color White

**Condition** 10 Lowest to Highest (1= poor, 10 = Excellent)