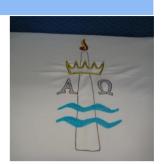

## **Category** Funeral Pall

**Identification** 2099

Category Funeral Pall

Description Funeral Pall

Size

Material Cloth
Color White

Condition 10 Lowest to Highest (1= poor, 10 = Excellent)